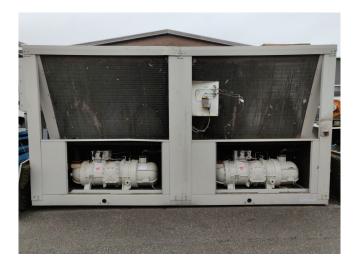

#### **Used Daikin EWAD240MBY**

This used 2007 Daikin EWAD240MBY Air cooled chiller uses refrigerant R134A, has 2x Daikin ZHA5LMG5YE Semi-hermetic single screw compressors, Control display panel and 6x fans. \*All components of this used chiller will be tested on good working, leak free condition (condensing block), compressor, control panel, etcetera). Choosing HOSBV means buying with warranty. We perform a industrial