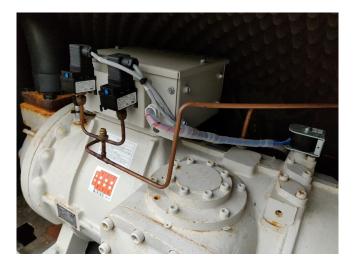

#### **Used Daikin EWAD240MBY**

This used 2007 Daikin EWAD240MBY Air cooled chiller uses refrigerant R134A, has 2x Daikin ZHA5LMG5YE Semi-hermetic single screw compressors, Control display panel and 6x fans. \*All components of this used chiller will be tested on good working, leak free condition (condensing block), compressor, control panel, etcetera). Choosing HOSBV means buying with warranty. We perform a industrial