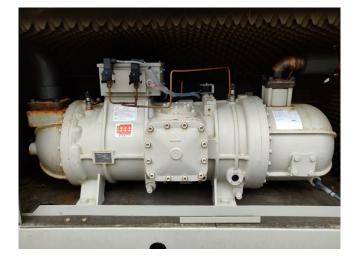

#### **Used Daikin EWAD240MBY**

This used 2007 Daikin EWAD240MBY Air cooled chiller uses refrigerant R134A, has 2x Daikin ZHA5LMG5YE Semi-hermetic single screw compressors, Control display panel and 6x fans. \*All components of this used chiller will be tested on good working, leak free condition (condensing block), compressor, control panel, etcetera). Choosing HOSBV means buying with warranty. We perform a industrial