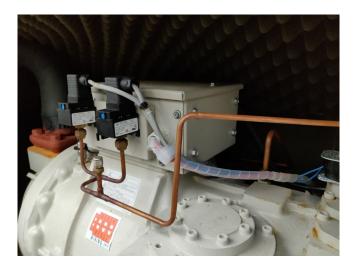

#### **Used Daikin EWAD240MBY**

This used 2007 Daikin EWAD240MBY Air cooled chiller uses refrigerant R134A, has 2x Daikin ZHA5LMG5YE Semi-hermetic single screw compressors, Control display panel and 6x fans. \*All components of this used chiller will be tested on good working, leak free condition (condensing block), compressor, control panel, etcetera). Choosing HOSBV means buying with warranty. We perform a industrial