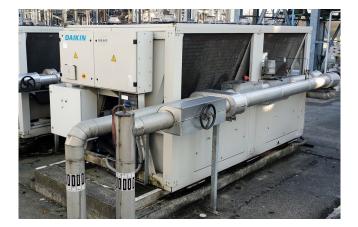

### Daikin EWAD240MBY

#### **Used Daikin EWAD240MBY**

This used 2007 Daikin EWAD240MBY Air cooled chiller uses refrigerant R134A, has 2x Daikin ZHA5LMG5YE Semi-hermetic single screw compressors, Control display panel and 6x fans. \*All components of this used chiller will be tested on good working, leak free condition (condensing block), compressor, control panel, etcetera). Choosing HOSBV means buying with warranty. We perform a industrial