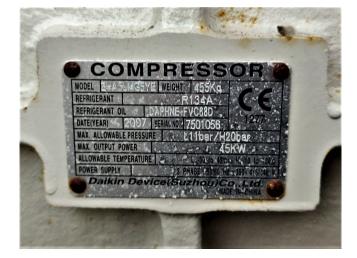

#### **Used Daikin EWAD240MBY**

This used 2007 Daikin EWAD240MBY Air cooled chiller uses refrigerant R134A, has 2x Daikin ZHA5LMG5YE Semi-hermetic single screw compressors, Control display panel and 6x fans. \*All components of this used chiller will be tested on good working, leak free condition (condensing block), compressor, control panel, etcetera). Choosing HOSBV means buying with warranty. We perform a industrial

### **Specifications**

| Brand                | Daikin                  |  |
|----------------------|-------------------------|--|
| Тіро                 | EWAD240MBY              |  |
| Product type         | Air Cooled Chiller      |  |
| Capacidad kW         | 226,0                   |  |
| Refrigerante         | Freon                   |  |
| Tipo de Refrigerante | R 134 A                 |  |
| Peso kg.             | 2710                    |  |
| Sizes                | 2250x4280x2238 mm       |  |
|                      | (LxWxH)                 |  |
| Más Informacion?     | Please refer to the pdf |  |
|                      | document below / page   |  |
|                      | 4/4                     |  |
| Stock                | 1                       |  |
|                      |                         |  |