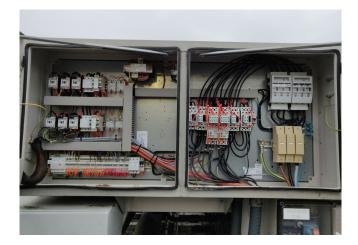

#### **Used Daikin EWAD240MBY**

This used 2007 Daikin EWAD240MBY Air cooled chiller uses refrigerant R134A, has 2x Daikin ZHA5LMG5YE Semi-hermetic single screw compressors, Control display panel and 6x fans. \*All components of this used chiller will be tested on good working, leak free condition (condensing block), compressor, control panel, etcetera). Choosing HOSBV means buying with warranty. We perform a industrial