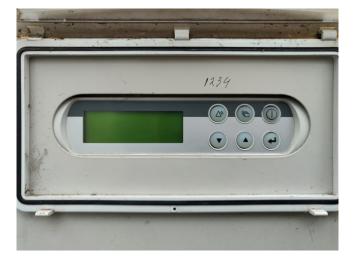

#### **Used Daikin EWAD240MBY**

This used 2007 Daikin EWAD240MBY Air cooled chiller uses refrigerant R134A, has 2x Daikin ZHA5LMG5YE Semi-hermetic single screw compressors, Control display panel and 6x fans. \*All components of this used chiller will be tested on good working, leak free condition (condensing block), compressor, control panel, etcetera). Choosing HOSBV means buying with warranty. We perform a industrial