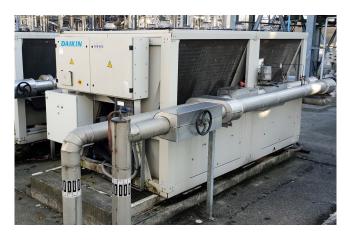

### Daikin EWAD240MBY

#### **Used Daikin EWAD240MBY**

This used 2007 Daikin EWAD240MBY Air cooled chiller uses refrigerant R134A, has 2x Daikin ZHA5LMG5YE Semi-hermetic single screw compressors, Control display panel and 6x fans. \*All components of this used chiller will be tested on good working, leak free condition (condensing block), compressor, control panel, etcetera). Choosing HOSBV means buying with warranty. We perform a industrial