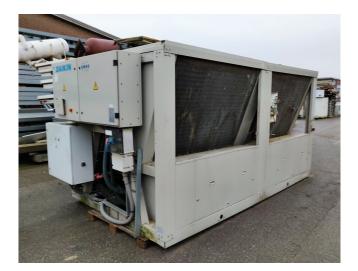

#### **Used Daikin EWAD240MBY**

This used 2007 Daikin EWAD240MBY Air cooled chiller uses refrigerant R134A, has 2x Daikin ZHA5LMG5YE Semi-hermetic single screw compressors, Control display panel and 6x fans. \*All components of this used chiller will be tested on good working, leak free condition (condensing block), compressor, control panel, etcetera). Choosing HOSBV means buying with warranty. We perform a industrial