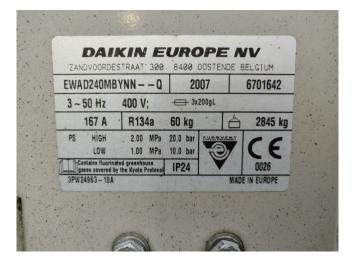

### **Specifications**

| Brand                | Daikin                  |  |
|----------------------|-------------------------|--|
| Тіро                 | EWAD240MBY              |  |
| Product type         | Air Cooled Chiller      |  |
| Capacidad kW         | 226,0                   |  |
| Refrigerante         | Freon                   |  |
| Tipo de Refrigerante | R 134 A                 |  |
| Peso kg.             | 2710                    |  |
| Sizes                | 2250x4280x2238 mm       |  |
|                      | (LxWxH)                 |  |
| Más Informacion?     | Please refer to the pdf |  |
|                      | document below / page   |  |
|                      | 4/4                     |  |
| Stock                | 1                       |  |
|                      |                         |  |

#### **Used Daikin EWAD240MBY**

This used 2007 Daikin EWAD240MBY Air cooled chiller uses refrigerant R134A, has 2x Daikin ZHA5LMG5YE Semi-hermetic single screw compressors, Control display panel and 6x fans. \*All components of this used chiller will be tested on good working, leak free condition (condensing block), compressor, control panel, etcetera). Choosing HOSBV means buying with warranty. We perform a industrial