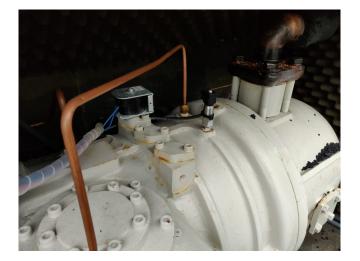

#### **Used Daikin EWAD240MBY**

This used 2007 Daikin EWAD240MBY Air cooled chiller uses refrigerant R134A, has 2x Daikin ZHA5LMG5YE Semi-hermetic single screw compressors, Control display panel and 6x fans. \*All components of this used chiller will be tested on good working, leak free condition (condensing block), compressor, control panel, etcetera). Choosing HOSBV means buying with warranty. We perform a industrial